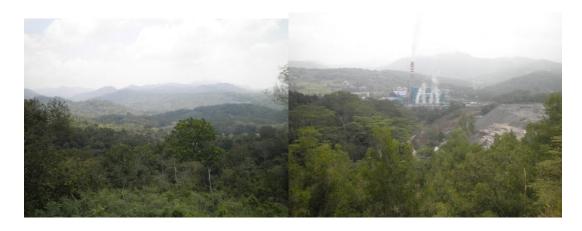

(Source: Agency of Culture, Heritage, and Museum of Sawahlunto Regency, 2022) **Figure 2.** Sawahlunto as mining city in 1920

Since coal mining is the main source of the economic sector, Sawahlunto has economic difficulties when PT. BA UPO (the biggest coal company) is terminating open-cut mining in 2003. The revenue from coal production is decreased significantly. This problem resulted because the government of Sawahlunto did not have a post-mining land use plan concerning sustainable development. Since there are 14 mining companies still operating in Sawahlunto, the government needs a method of how to develop possible future land development for mining areas when the mining industry is closed. The government of Sawahlunto, then proposed the idea to build postmining land use with the theme "Kota Tambang Yang Berbudaya (Cultural Mining City)" from 2002 to 2020. The mining tourism is prioritized to develop geological and mining heritage for tourism object. The main goal is to increase income for society and surrounding areas including tourism practitioners such as local guide, hotel owner, etc. To achieve the goal, the local government has four agendas including institution capacity, interlocal cooperation, city quality improvement, and tourism area development. The idea to mix mining and tourism seems a good possibility for the future of the city. The city can deal with the hardship situation after mine closure. The area of mined land, the anthropogenic area is very useful for geotourism development (Kubalíková, 2017). Ex mining area can be as new choice for tourism related to