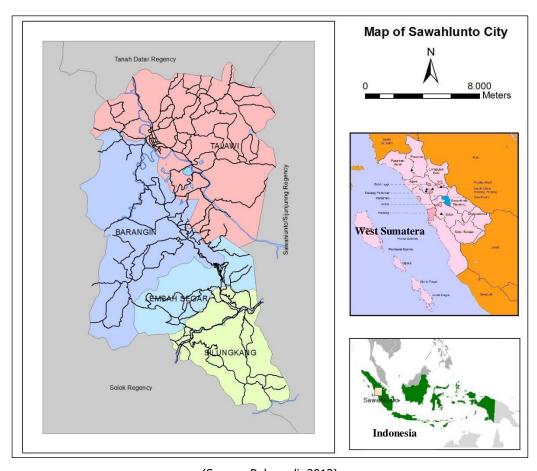

### Introduction

Sawahlunto Municipality is well known as the oldest coal mining city in Indonesia. The total area is 27,345 hectares. It has 4 districts including Talawi, Barangin, Lembah Segar, and Silungkang, 10 sub-districts (kelurahan), and 27 villages (desa). It is located 95 km from Padang (the capital of west Sumatera province). Geographically Sawahlunto Municipality lies on  $0^{\circ}$  33′  $40'' - 0^{\circ}$  43′ 33″ South latitude and  $100^{\circ}$  43′  $13'' - 100^{\circ}$  50′ 40'' East longitude, which is bordered by Tanah Datar Regency in the northern part, bordered by Sawahlunto/Sijunjung Regency in the eastern part, and bordered by Solok Regency in the southern and western part.

(Source: Rohaendi, 2012) **Figure 1.** The area of Sawahlunto

Rapid development occurring within this short time has made coal mining company provide better service to their large labour force. Adequate hospital and educational facilities are built. Even the night market is held regularly to entertain the workers and other urban communities. More facilities are also held for the exclusive Dutch workers. The form of such support has made Sawahlunto turn into a small town living and sparkling. This development has made the Dutch government plans to give the city an independent administrative unit in Sawahlunto. In 1922, the Dutch government set a new Act called *Bestuurshervorming* among others set several cities in the category *Stadsgemeente*, the city administration conducted by *Stadsgemeenteraad* (DPRD) and *Burgemeester* (Mayor). Under that Act, 1929 reinforces the Governor General of the Dutch East Indies as the existence and extent Sawahlunto *Gemeente* to 779 hectares, but not *Stadsgemeente* (which means it has not been categorized as a socioeconomic urban area with a