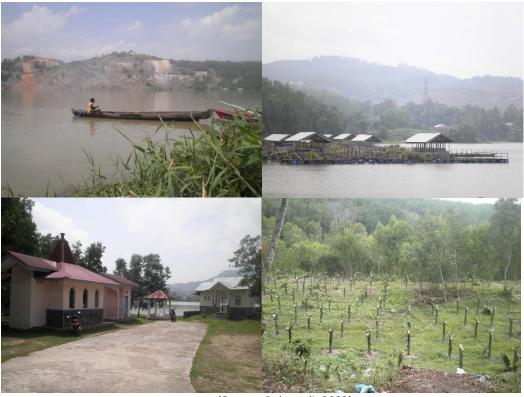

(Source: Agency of Culture, Heritage, and Museum of Sawahlunto Regency, 2022) **Figure 2.** Sawahlunto as mining city in 1920

Since coal mining is the main source of the economic sector, Sawahlunto has economic difficulties when PT. BA UPO (the biggest coal company) is terminating open-cut mining in 2003. The revenue from coal production is decreased significantly. This problem resulted because the government of Sawahlunto did not have a post-mining land use plan concerning sustainable development. Since there are 14 mining companies still operating in Sawahlunto, the government needs a method of how to develop possible future land development for mining areas when the mining industry is closed. The government of Sawahlunto, then proposed the idea to build postmining land use with the theme "Kota Tambang Yang Berbudaya (Cultural Mining City)" from 2002 to 2020. The mining tourism is prioritized to develop geological and mining heritage for tourism object. The main goal is to increase income for society and surrounding areas including tourism practitioners such as local guide, hotel owner, etc. To achieve the goal, the local government has four agendas including institution capacity, interlocal cooperation, city quality improvement, and tourism area development. The idea to mix mining and tourism seems a good possibility for the future of the city. The city can deal with the hardship situation after mine closure. The area of mined land, the anthropogenic area is very useful for geotourism development (Kubalíková, 2017). Ex mining area can be as new choice for tourism related to