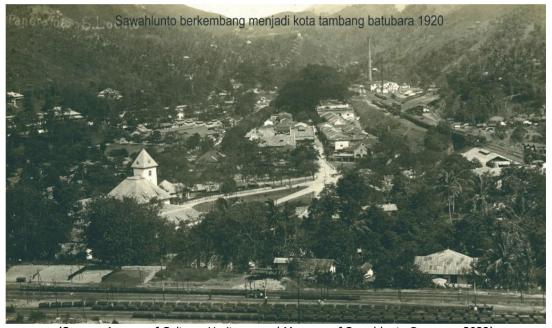

(Source: Agency of Culture, Heritage, and Museum of Sawahlunto Regency, 2022) **Figure 2.** Sawahlunto as mining city in 1920

Since coal mining is the main source of the economic sector, Sawahlunto has economic difficulties when PT. BA UPO (the biggest coal company) is terminating open-cut mining in 2003. The revenue from coal production is decreased significantly. This problem resulted because the government of Sawahlunto did not have a post-mining land use plan concerning sustainable development. Since there are 14 mining companies still operating in Sawahlunto, the government needs a method of how to develop possible future land development for mining areas when the mining industry is closed. The government of Sawahlunto, then proposed the idea to build postmining land use with the theme "Kota Tambang Yang Berbudaya (Cultural Mining City)" from 2002 to 2020. The mining tourism is prioritized to develop geological and mining heritage for tourism object. The main goal is to increase income for society and surrounding areas including tourism practitioners such as local guide, hotel owner, etc. To achieve the goal, the local government has four agendas including institution capacity, interlocal cooperation, city quality improvement, and tourism area development. The idea to mix mining and tourism seems a good possibility for the future of the city. The city can deal with the hardship situation after mine closure. The area of mined land, the anthropogenic area is very useful for geotourism development (Kubalíková, 2017). Ex mining area can be as new choice for tourism related to