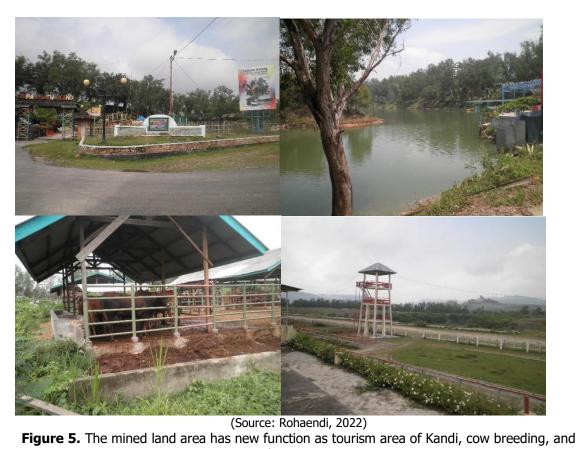

(Source: Agency of Culture, Heritage, and Museum of Sawahlunto Regency, 2022) **Figure 2.** Sawahlunto as mining city in 1920

Since coal mining is the main source of the economic sector, Sawahlunto has economic difficulties when PT. BA UPO (the biggest coal company) is terminating open-cut mining in 2003. The revenue from coal production is decreased significantly. This problem resulted because the government of Sawahlunto did not have a post-mining land use plan concerning sustainable development. Since there are 14 mining companies still operating in Sawahlunto, the government needs a method of how to develop possible future land development for mining areas when the mining industry is closed. The government of Sawahlunto, then proposed the idea to build postmining land use with the theme "Kota Tambang Yang Berbudaya (Cultural Mining City)" from 2002 to 2020. The mining tourism is prioritized to develop geological and mining heritage for tourism object. The main goal is to increase income for society and surrounding areas including tourism practitioners such as local guide, hotel owner, etc. To achieve the goal, the local government has four agendas including institution capacity, interlocal cooperation, city quality improvement, and tourism area development. The idea to mix mining and tourism seems a good possibility for the future of the city. The city can deal with the hardship situation after mine closure. The area of mined land, the anthropogenic area is very useful for geotourism development (Kubalíková, 2017). Ex mining area can be as new choice for tourism related to